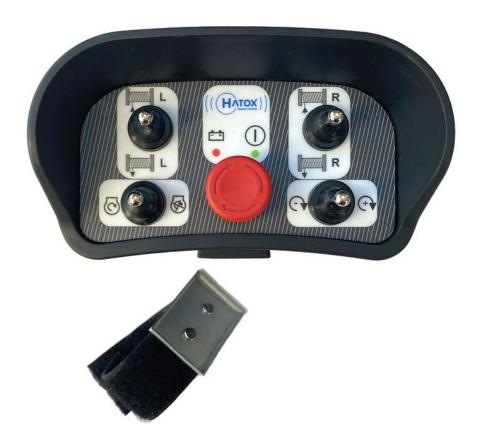

## **HATlite-Mini**

- Rubber housing for extreme rough applications
- Customized assembling of operating elements possible
- Status indication via LED for operation and battery condition
- Disposable standard AA-batteries or rechargeable batteries may be used
- Permanent operation up to 40 hours possible with rechargeable batteries of 2700 mAh
- "Listen before talk"-technology with automatic frequency management for higher operational safety or frequency hopping for USA and Canada
- Several systems can be operated at the same time without disturbing each other