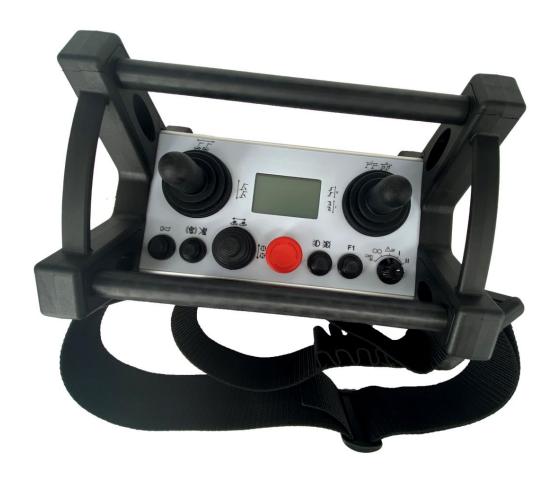

## **JTXcon**

- Scalable housing technology
- Customized assembling of joysticks, push buttons and display
- Graphic display 128 × 64 dots with backlight for indicating HATOX-specific data (signal strength, battery condition, frequency indication, etc.) and data feedback via CAN-bus
- Disposable standard AA-batteries or rechargeable batteries may be used
- Permanent operation up to 40 hours possible (without backlight) with rechargeable batteries of 2700 mAh
- "Listen before talk"-technology with automatic frequency management for higher operational safety
- Several systems can be operated at the same time without disturbing each other